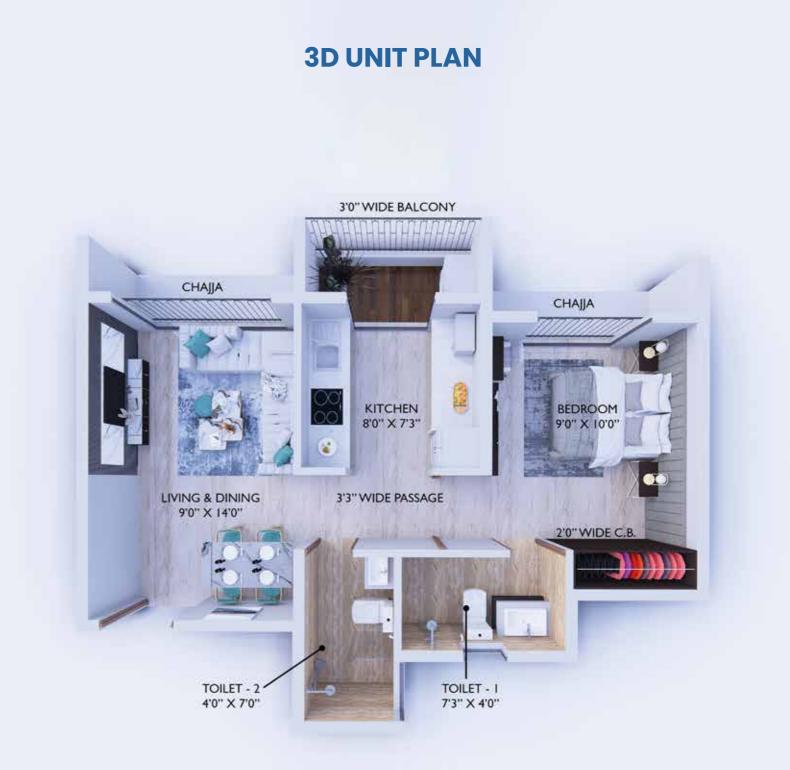

## **TYPICAL FLOOR PLAN**

RERA = 29.95 SQMTS DRY BALC = 2.04 SQMTS ENC BALC = 6.60 SQMTS

Ν