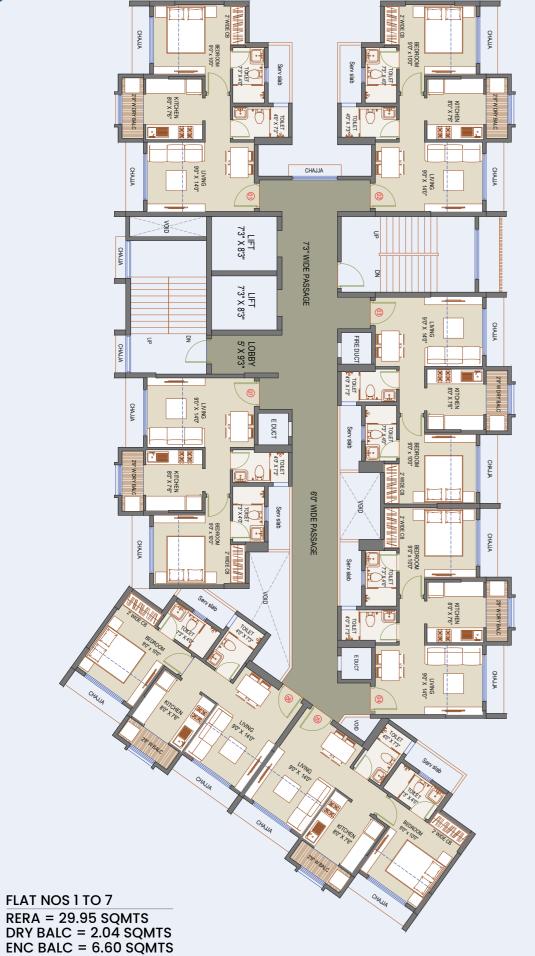

## **TYPICAL FLOOR PLAN**

RERA = 29.95 SQMTS DRY BALC = 2.04 SQMTS ENC BALC = 6.60 SQMTS

Ν